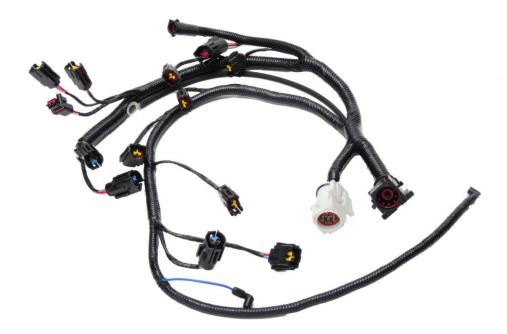

Mustang 5.0 Injector Harness Installation Instructions

These Instructions Cover the Following Part Numbers:

FH-093 1987-1993 Ford Mustang 5.0 Injector Harness

## Installation Instructions:

- 1) Disconnect battery
- 2) Installation will be easier if upper plenum is removed.
- 3) Remove factory harness, taking note how wires are run. Disconnect main black and white connectors at back of engine.
- 4) Install replacement harness following factory routing. Make sure ground lug has clean metal and will make good contact to intake bolt.
- 5) Complete installation by confirming harness is routed away from exhaust and any moving parts.